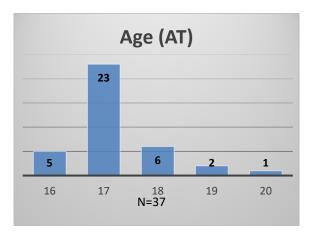

## Daily Data Dashboard – December 6, 2022 Demographics for JTDC Population Tuesday Morning Midnight Count

Total # of probation Involved youth<sup>1</sup>: 1,035











<sup>&</sup>lt;sup>1</sup> Probation Active: Any youth who is pending sentencing with an active social history, has been formally placed on probation or supervision with Cook County Juvenile Probation on the date of the report.

<sup>\*</sup>Age, Gender and Race for Criminal Court population (N=2) is not represented in this report.

Data sources: cFive Supervisor – Probation Population and RMIS – JTDC Population

## Daily Data Dashboard – December 6, 2022 Demographics for JTDC Population Tuesday Morning Midnight Count