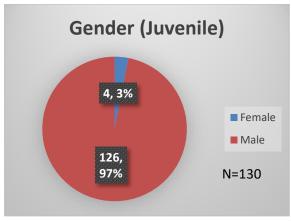

## Daily Data Dashboard – December 6, 2022 Demographics for JTDC Population Tuesday Morning Midnight Count

Total # of probation Involved youth<sup>1</sup>: 1,035











<sup>&</sup>lt;sup>1</sup> Probation Active: Any youth who is pending sentencing with an active social history, has been formally placed on probation or supervision with Cook County Juvenile Probation on the date of the report.

<sup>\*</sup>Age, Gender and Race for Criminal Court population (N=2) is not represented in this report.

Data sources: cFive Supervisor – Probation Population and RMIS – JTDC Population

## Daily Data Dashboard – December 6, 2022 Demographics for JTDC Population Tuesday Morning Midnight Count