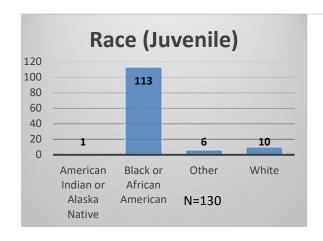

## Daily Data Dashboard – December 6, 2022 Demographics for JTDC Population Tuesday Morning Midnight Count

Total # of probation Involved youth<sup>1</sup>: 1,035











<sup>&</sup>lt;sup>1</sup> Probation Active: Any youth who is pending sentencing with an active social history, has been formally placed on probation or supervision with Cook County Juvenile Probation on the date of the report.

<sup>\*</sup>Age, Gender and Race for Criminal Court population (N=2) is not represented in this report.

Data sources: cFive Supervisor – Probation Population and RMIS – JTDC Population

## Daily Data Dashboard – December 6, 2022 Demographics for JTDC Population Tuesday Morning Midnight Count