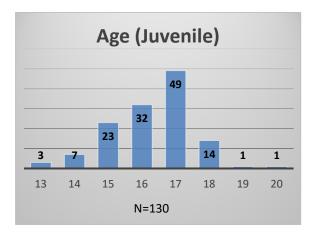

## Daily Data Dashboard – December 6, 2022 Demographics for JTDC Population Tuesday Morning Midnight Count

Total # of probation Involved youth<sup>1</sup>: 1,035











<sup>&</sup>lt;sup>1</sup> Probation Active: Any youth who is pending sentencing with an active social history, has been formally placed on probation or supervision with Cook County Juvenile Probation on the date of the report.

<sup>\*</sup>Age, Gender and Race for Criminal Court population (N=2) is not represented in this report.

Data sources: cFive Supervisor – Probation Population and RMIS – JTDC Population

## Daily Data Dashboard – December 6, 2022 Demographics for JTDC Population Tuesday Morning Midnight Count