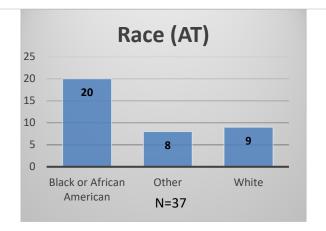

## Daily Data Dashboard – December 6, 2022 Demographics for JTDC Population Tuesday Morning Midnight Count

Total # of probation Involved youth<sup>1</sup>: 1,035











<sup>&</sup>lt;sup>1</sup> Probation Active: Any youth who is pending sentencing with an active social history, has been formally placed on probation or supervision with Cook County Juvenile Probation on the date of the report.

<sup>\*</sup>Age, Gender and Race for Criminal Court population (N=2) is not represented in this report.

Data sources: cFive Supervisor – Probation Population and RMIS – JTDC Population

## Daily Data Dashboard – December 6, 2022 Demographics for JTDC Population Tuesday Morning Midnight Count