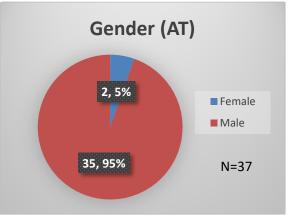

## Daily Data Dashboard – December 6, 2022 Demographics for JTDC Population Tuesday Morning Midnight Count

Total # of probation Involved youth<sup>1</sup>: 1,035











<sup>&</sup>lt;sup>1</sup> Probation Active: Any youth who is pending sentencing with an active social history, has been formally placed on probation or supervision with Cook County Juvenile Probation on the date of the report.

<sup>\*</sup>Age, Gender and Race for Criminal Court population (N=2) is not represented in this report.

Data sources: cFive Supervisor – Probation Population and RMIS – JTDC Population

## Daily Data Dashboard – December 6, 2022 Demographics for JTDC Population Tuesday Morning Midnight Count