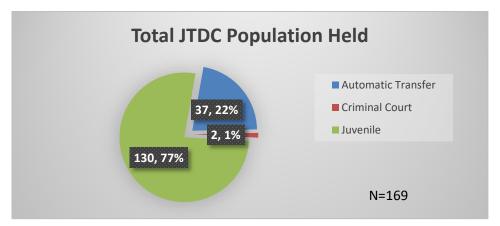

<sup>\*</sup>Age, Gender and Race for Criminal Court population (N=2) is not represented in this report.

Data sources: cFive Supervisor – Probation Population and RMIS – JTDC Population